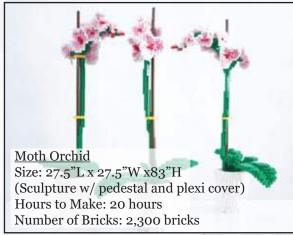

# **Sponsorship Commitment Form**

|                         | you would like it to appear in                                                    |                          |                              |                     |
|-------------------------|-----------------------------------------------------------------------------------|--------------------------|------------------------------|---------------------|
| Address                 |                                                                                   |                          |                              |                     |
| City                    | State                                                                             |                          | Zip                          |                     |
| Phone                   |                                                                                   | _ Email                  |                              |                     |
| Please list your top fo | YES! I WOULD L<br>our choices in order of prefere                                 |                          |                              | our first selection |
| <del></del>             | ng Sponsor: Choice of one of t                                                    | _                        | GARDENER HUMMI               | INGBIRD             |
| DRAGONFLY FO            | lpture Sponsor: Choice of one  X SNAIL ON MUSHROOM  MILKWEED SUNDIAL V  Choice #2 | GOLDFINCH<br>VHEELBARROW | ES LAWNMOWER GARDENING GRANI | DDAUGHTER           |
| VICTORIA WATER PL       | pture Sponsor: Choice of one<br>ATTER & BLOOM VICTORIA<br>ICTORIA WATER PLATTER 2 | WATER PLATTE             | ER & FROG VICTORIA V         | VATER PLATTER 1     |
| Choice #1               | Choice #2                                                                         | Choice #3                | Choice #4                    |                     |
|                         | lpture Sponsor: Choice of one Choice #2                                           |                          | : RABBIT BABY R              | ABBIT               |
|                         | Enclosed                                                                          | l Is My Payment          |                              |                     |
| Check (Payable to       | Old Westbury Gardens)                                                             | Mastercard/Visa          | a 🔲 Amercican Expres         | ss Discover         |
| *Account #              |                                                                                   |                          |                              |                     |
| *Exp. Date              | *CVV Code                                                                         |                          |                              |                     |
| *Signature              | *D.                                                                               |                          |                              |                     |