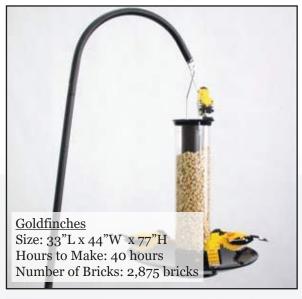

# **Sponsorship Commitment Form**

|                         | you would like it to appear in                                                    |                          |                              |                     |
|-------------------------|-----------------------------------------------------------------------------------|--------------------------|------------------------------|---------------------|
| Address                 |                                                                                   |                          |                              |                     |
| City                    | State                                                                             |                          | Zip                          |                     |
| Phone                   |                                                                                   | _ Email                  |                              |                     |
| Please list your top fo | YES! I WOULD L<br>our choices in order of prefere                                 |                          |                              | our first selection |
| <del></del>             | ng Sponsor: Choice of one of t                                                    | _                        | GARDENER HUMMI               | INGBIRD             |
| DRAGONFLY FO            | lpture Sponsor: Choice of one  X SNAIL ON MUSHROOM  MILKWEED SUNDIAL V  Choice #2 | GOLDFINCH<br>VHEELBARROW | ES LAWNMOWER GARDENING GRANI | DDAUGHTER           |
| VICTORIA WATER PL       | pture Sponsor: Choice of one<br>ATTER & BLOOM VICTORIA<br>ICTORIA WATER PLATTER 2 | WATER PLATTE             | ER & FROG VICTORIA V         | VATER PLATTER 1     |
| Choice #1               | Choice #2                                                                         | Choice #3                | Choice #4                    |                     |
|                         | lpture Sponsor: Choice of one Choice #2                                           |                          | : RABBIT BABY R              | ABBIT               |
|                         | Enclosed                                                                          | l Is My Payment          |                              |                     |
| Check (Payable to       | Old Westbury Gardens)                                                             | Mastercard/Visa          | a 🔲 Amercican Expres         | ss Discover         |
| *Account #              |                                                                                   |                          |                              |                     |
| *Exp. Date              | *CVV Code                                                                         |                          |                              |                     |
| *Signature              | *D.                                                                               |                          |                              |                     |