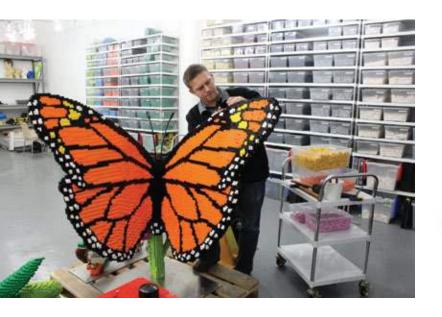

Created with over 300,000 LEGO® pieces, artist Sean Kenney's astonishingly precise nature-inspired sculptures present a playful spin on sculptural art, making it accessible to guests of all ages and backgrounds.