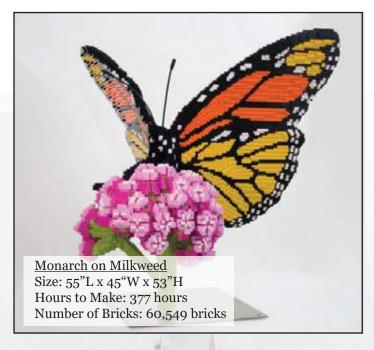

# **Sponsorship Commitment Form**

|                         | you would like it to appear in                                                    |                          |                              |                     |
|-------------------------|-----------------------------------------------------------------------------------|--------------------------|------------------------------|---------------------|
| Address                 |                                                                                   |                          |                              |                     |
| City                    | State                                                                             |                          | Zip                          |                     |
| Phone                   |                                                                                   | _ Email                  |                              |                     |
| Please list your top fo | YES! I WOULD L<br>our choices in order of prefere                                 |                          |                              | our first selection |
| <del></del>             | ng Sponsor: Choice of one of t                                                    | _                        | GARDENER HUMMI               | INGBIRD             |
| DRAGONFLY FO            | lpture Sponsor: Choice of one  X SNAIL ON MUSHROOM  MILKWEED SUNDIAL V  Choice #2 | GOLDFINCH<br>VHEELBARROW | ES LAWNMOWER GARDENING GRANI | DDAUGHTER           |
| VICTORIA WATER PL       | pture Sponsor: Choice of one<br>ATTER & BLOOM VICTORIA<br>ICTORIA WATER PLATTER 2 | WATER PLATTE             | ER & FROG VICTORIA V         | VATER PLATTER 1     |
| Choice #1               | Choice #2                                                                         | Choice #3                | Choice #4                    |                     |
|                         | lpture Sponsor: Choice of one Choice #2                                           |                          | : RABBIT BABY R              | ABBIT               |
|                         | Enclosed                                                                          | l Is My Payment          |                              |                     |
| Check (Payable to       | Old Westbury Gardens)                                                             | Mastercard/Visa          | a 🔲 Amercican Expres         | ss Discover         |
| *Account #              |                                                                                   |                          |                              |                     |
| *Exp. Date              | *CVV Code                                                                         |                          |                              |                     |
| *Signature              | *D.                                                                               |                          |                              |                     |