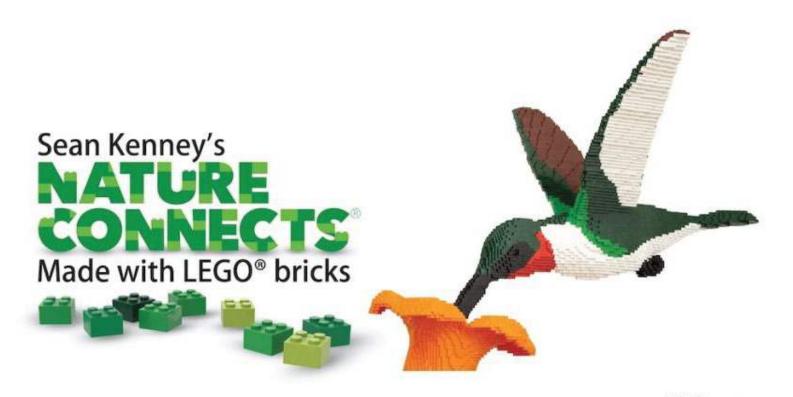

#### **Information**

On display during the Spring and Summer of 2026, Amsterdam based artist Sean Kenney's Nature Connects made with LEGO® bricks, will transform the landscape Old Westbury Gardens with 17 enormous, vibrant and gravity defying sculptures.

Created with over 300,000 LEGO® pieces, artist Sean Kenney's astonishingly precise nature-inspired sculptures present a playful spin on sculptural art, making it accessible to guests of all ages and backgrounds.